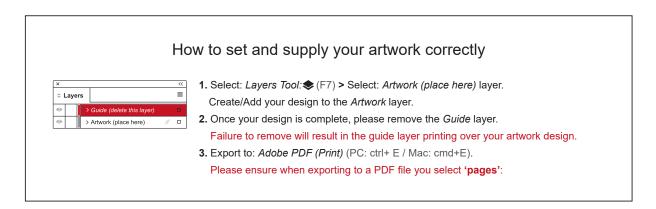

## **Frameless Photo Tile**

Square / 200 x 200mm

**For more detailed information:** Please download our Product Guide from our product page.

- Accepted format: Adobe PDF (Print). Ideally: PDF/X-1a: 2001 (one file)
- Colour: CMYK (RGB and Pantones will be converted)
- Fonts: Embedded or converted to outlines
- Image Resolution: 300dpi to 450dpi
- Crop marks: Include (offset 10mm)

**Finished Size -** This is the finished size and shape of the product.

**Safe Area -** We recommend keeping text and important content out of the grey area.

**Bleed -** Please extend your artwork into this section. Failure to do so may result in white or unprinted edges when the product is trimmed to the finished size.